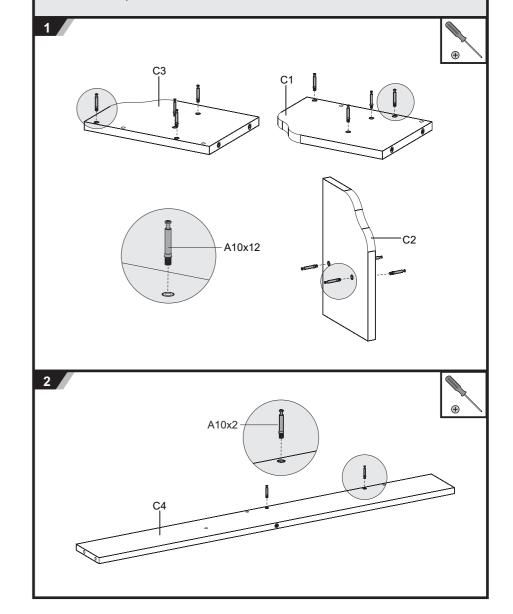

Model NO.: Sognare





## **Healthy Ergo Study Desk**

ASSEMBLY INSTRUCTIONS



## **CAUTION!**

- 1. This product is intended for indoor use only.
  2. This product should be placed on the flat ground.
  3. Once water, oil and other liquid adhere to the surface of product, you should quickly wipe it clean.
  4. Please regularly check and fasten joint parts in case of product shake and loosening.
  5. Do not lay product in place of the corrosive gas and moisture in case of surface damage.
  6. Never fasten screws tightly before all screws fixed to the right place.
  7. Please use damp cloth to clean the chair.









3€≪











7 444











[] 444





13 👐