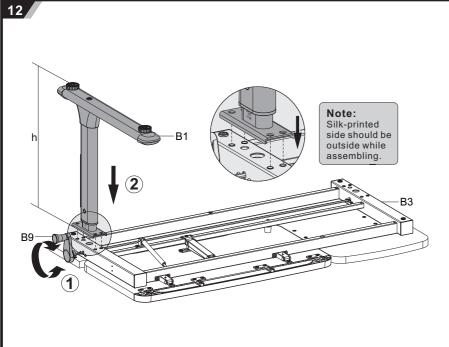

Model NO.: Sognare





## **Healthy Ergo Study Desk**

ASSEMBLY INSTRUCTIONS



## **CAUTION!**

- 1. This product is intended for indoor use only.
  2. This product should be placed on the flat ground.
  3. Once water, oil and other liquid adhere to the surface of product, you should quickly wipe it clean.
  4. Please regularly check and fasten joint parts in case of product shake and loosening.
  5. Do not lay product in place of the corrosive gas and moisture in case of surface damage.
  6. Never fasten screws tightly before all screws fixed to the right place.
  7. Please use damp cloth to clean the chair.









3€≪











7 444











[] 444





13 👐