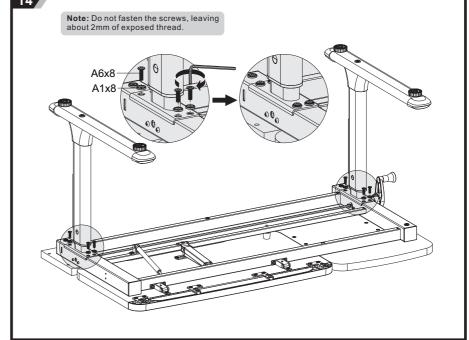

Model NO.: Sognare





## **Healthy Ergo Study Desk**

ASSEMBLY INSTRUCTIONS



## **CAUTION!**

- 1. This product is intended for indoor use only.
  2. This product should be placed on the flat ground.
  3. Once water, oil and other liquid adhere to the surface of product, you should quickly wipe it clean.
  4. Please regularly check and fasten joint parts in case of product shake and loosening.
  5. Do not lay product in place of the corrosive gas and moisture in case of surface damage.
  6. Never fasten screws tightly before all screws fixed to the right place.
  7. Please use damp cloth to clean the chair.









3€≪











7 444











[] 444





13 👐