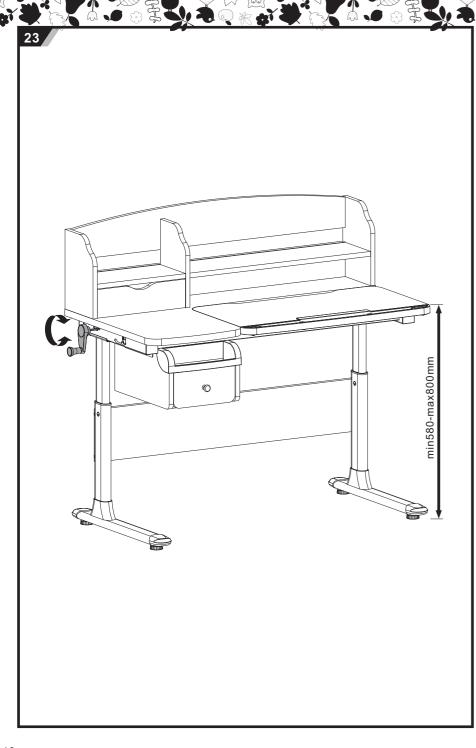

Model NO.: Sognare





## **Healthy Ergo Study Desk**

ASSEMBLY INSTRUCTIONS



## **CAUTION!**

- 1. This product is intended for indoor use only.
  2. This product should be placed on the flat ground.
  3. Once water, oil and other liquid adhere to the surface of product, you should quickly wipe it clean.
  4. Please regularly check and fasten joint parts in case of product shake and loosening.
  5. Do not lay product in place of the corrosive gas and moisture in case of surface damage.
  6. Never fasten screws tightly before all screws fixed to the right place.
  7. Please use damp cloth to clean the chair.









3€≪











7 444











[] 444





13 👐