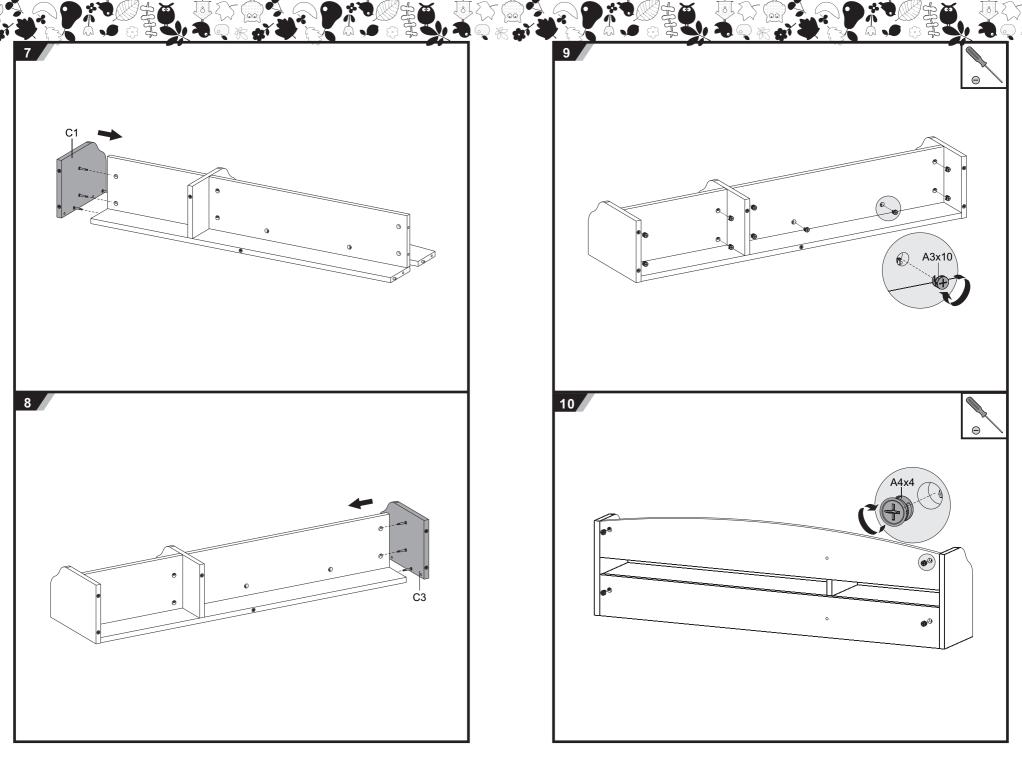

Model NO.: Sognare





## **Healthy Ergo Study Desk**

ASSEMBLY INSTRUCTIONS



## **CAUTION!**

- 1. This product is intended for indoor use only.
  2. This product should be placed on the flat ground.
  3. Once water, oil and other liquid adhere to the surface of product, you should quickly wipe it clean.
  4. Please regularly check and fasten joint parts in case of product shake and loosening.
  5. Do not lay product in place of the corrosive gas and moisture in case of surface damage.
  6. Never fasten screws tightly before all screws fixed to the right place.
  7. Please use damp cloth to clean the chair.









3€≪











7 444











[] 444





13 👐