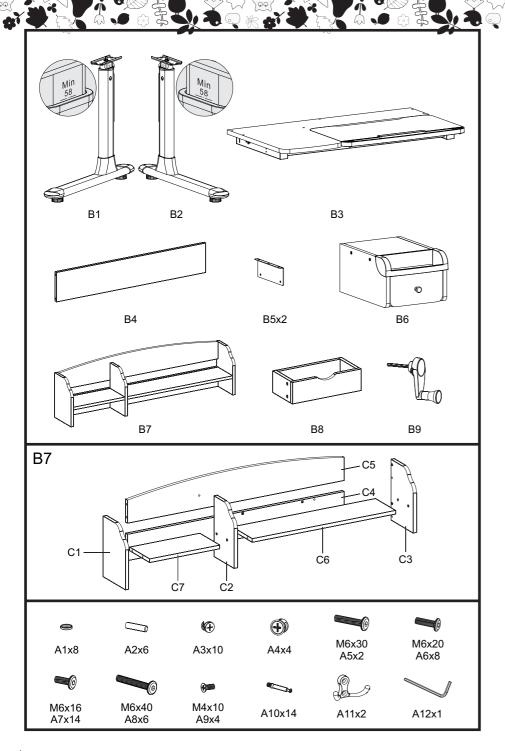

Model NO.: Sognare





## **Healthy Ergo Study Desk**

ASSEMBLY INSTRUCTIONS



## **CAUTION!**

- 1. This product is intended for indoor use only.
  2. This product should be placed on the flat ground.
  3. Once water, oil and other liquid adhere to the surface of product, you should quickly wipe it clean.
  4. Please regularly check and fasten joint parts in case of product shake and loosening.
  5. Do not lay product in place of the corrosive gas and moisture in case of surface damage.
  6. Never fasten screws tightly before all screws fixed to the right place.
  7. Please use damp cloth to clean the chair.









3€≪











7 444











[] 444





13 👐