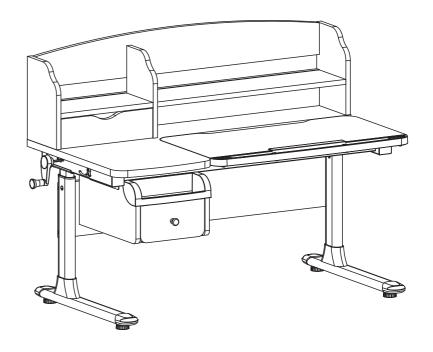

Model NO.: Sognare





## **Healthy Ergo Study Desk**

ASSEMBLY INSTRUCTIONS



## **CAUTION!**

- 1. This product is intended for indoor use only.
  2. This product should be placed on the flat ground.
  3. Once water, oil and other liquid adhere to the surface of product, you should quickly wipe it clean.
  4. Please regularly check and fasten joint parts in case of product shake and loosening.
  5. Do not lay product in place of the corrosive gas and moisture in case of surface damage.
  6. Never fasten screws tightly before all screws fixed to the right place.
  7. Please use damp cloth to clean the chair.









3€≪











7 444











[] 444





13 👐