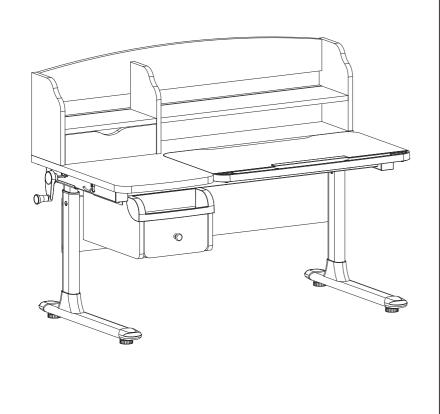

Model NO.: Sognare





## **Healthy Ergo Study Desk**

ASSEMBLY INSTRUCTIONS



## **CAUTION!**

- 1. This product is intended for indoor use only.
  2. This product should be placed on the flat ground.
  3. Once water, oil and other liquid adhere to the surface of product, you should quickly wipe it clean.
  4. Please regularly check and fasten joint parts in case of product shake and loosening.
  5. Do not lay product in place of the corrosive gas and moisture in case of surface damage.
  6. Never fasten screws tightly before all screws fixed to the right place.
  7. Please use damp cloth to clean the chair.









3€≪











7 444











[] 444





13 👐