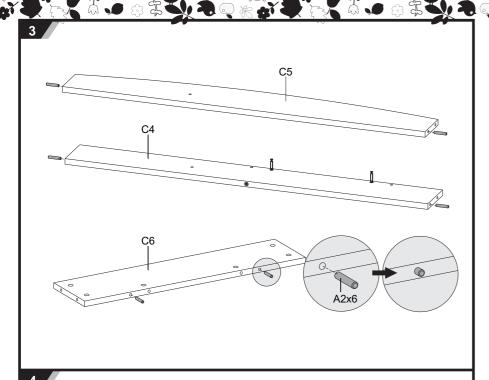

Model NO.: Sognare





## **Healthy Ergo Study Desk**

ASSEMBLY INSTRUCTIONS



## **CAUTION!**

- 1. This product is intended for indoor use only.
  2. This product should be placed on the flat ground.
  3. Once water, oil and other liquid adhere to the surface of product, you should quickly wipe it clean.
  4. Please regularly check and fasten joint parts in case of product shake and loosening.
  5. Do not lay product in place of the corrosive gas and moisture in case of surface damage.
  6. Never fasten screws tightly before all screws fixed to the right place.
  7. Please use damp cloth to clean the chair.









3€≪











7 444











[] 444





13 👐