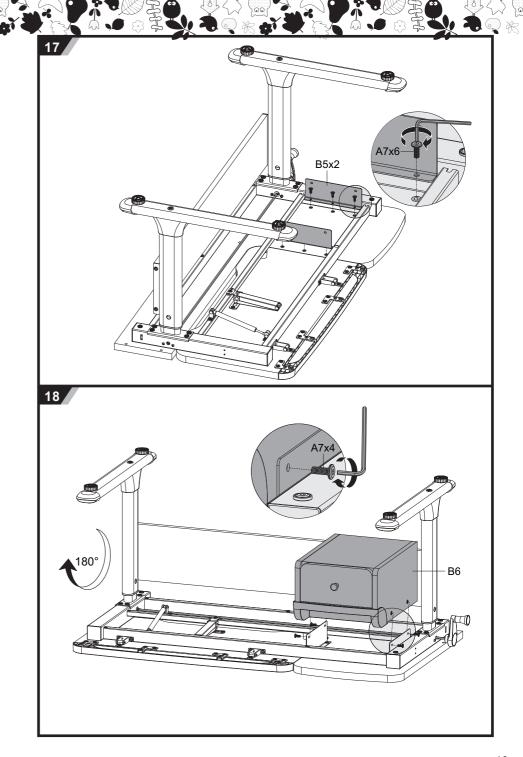

Model NO.: Sognare





## **Healthy Ergo Study Desk**

ASSEMBLY INSTRUCTIONS



## **CAUTION!**

- 1. This product is intended for indoor use only.
  2. This product should be placed on the flat ground.
  3. Once water, oil and other liquid adhere to the surface of product, you should quickly wipe it clean.
  4. Please regularly check and fasten joint parts in case of product shake and loosening.
  5. Do not lay product in place of the corrosive gas and moisture in case of surface damage.
  6. Never fasten screws tightly before all screws fixed to the right place.
  7. Please use damp cloth to clean the chair.









3€≪











7 444











[] 444





13 👐