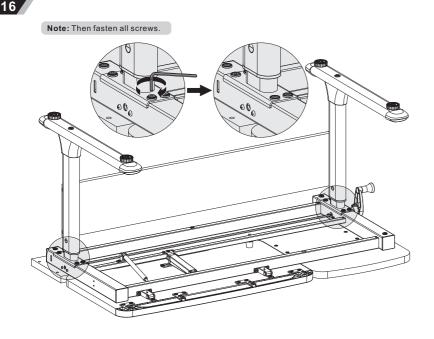

Model NO.: Sognare





## **Healthy Ergo Study Desk**

ASSEMBLY INSTRUCTIONS



## **CAUTION!**

- 1. This product is intended for indoor use only.
  2. This product should be placed on the flat ground.
  3. Once water, oil and other liquid adhere to the surface of product, you should quickly wipe it clean.
  4. Please regularly check and fasten joint parts in case of product shake and loosening.
  5. Do not lay product in place of the corrosive gas and moisture in case of surface damage.
  6. Never fasten screws tightly before all screws fixed to the right place.
  7. Please use damp cloth to clean the chair.









3€≪











7 444











[] 444





13 👐