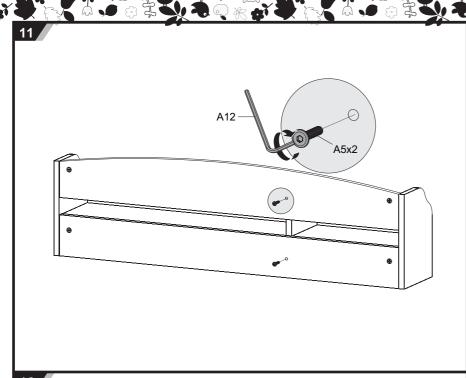

Model NO.: Sognare





## **Healthy Ergo Study Desk**

ASSEMBLY INSTRUCTIONS



## **CAUTION!**

- 1. This product is intended for indoor use only.
  2. This product should be placed on the flat ground.
  3. Once water, oil and other liquid adhere to the surface of product, you should quickly wipe it clean.
  4. Please regularly check and fasten joint parts in case of product shake and loosening.
  5. Do not lay product in place of the corrosive gas and moisture in case of surface damage.
  6. Never fasten screws tightly before all screws fixed to the right place.
  7. Please use damp cloth to clean the chair.









3€≪











7 444











[] 444





13 👐