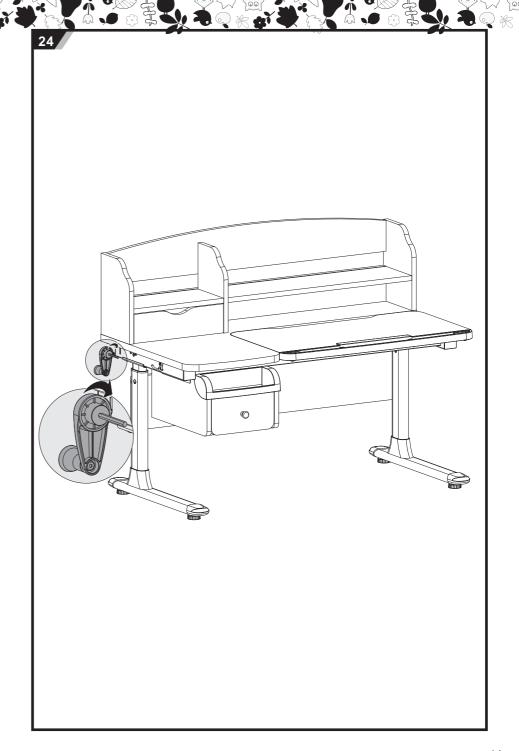

Model NO.: Sognare





## **Healthy Ergo Study Desk**

ASSEMBLY INSTRUCTIONS



## **CAUTION!**

- 1. This product is intended for indoor use only.
  2. This product should be placed on the flat ground.
  3. Once water, oil and other liquid adhere to the surface of product, you should quickly wipe it clean.
  4. Please regularly check and fasten joint parts in case of product shake and loosening.
  5. Do not lay product in place of the corrosive gas and moisture in case of surface damage.
  6. Never fasten screws tightly before all screws fixed to the right place.
  7. Please use damp cloth to clean the chair.









3€≪











7 444











[] 444





13 👐