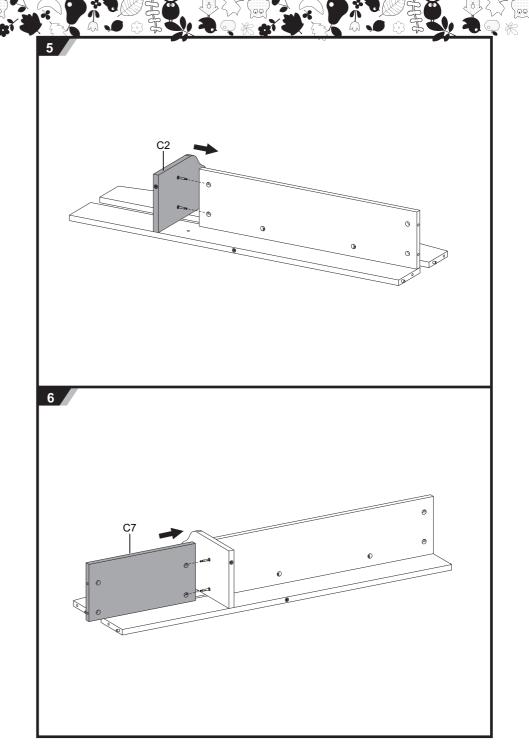

Model NO.: Sognare





## **Healthy Ergo Study Desk**

ASSEMBLY INSTRUCTIONS



## **CAUTION!**

- 1. This product is intended for indoor use only.
  2. This product should be placed on the flat ground.
  3. Once water, oil and other liquid adhere to the surface of product, you should quickly wipe it clean.
  4. Please regularly check and fasten joint parts in case of product shake and loosening.
  5. Do not lay product in place of the corrosive gas and moisture in case of surface damage.
  6. Never fasten screws tightly before all screws fixed to the right place.
  7. Please use damp cloth to clean the chair.









3€≪











7 444











[] 444





13 👐