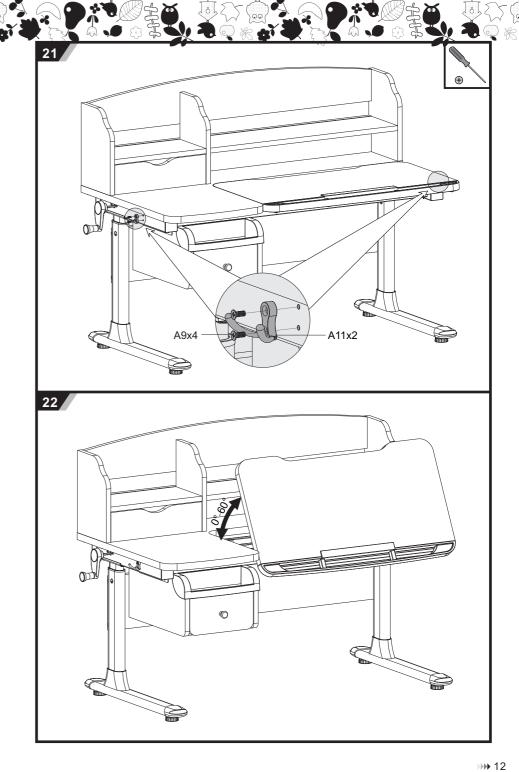

Model NO.: Sognare





## **Healthy Ergo Study Desk**

ASSEMBLY INSTRUCTIONS



## **CAUTION!**

- 1. This product is intended for indoor use only.
  2. This product should be placed on the flat ground.
  3. Once water, oil and other liquid adhere to the surface of product, you should quickly wipe it clean.
  4. Please regularly check and fasten joint parts in case of product shake and loosening.
  5. Do not lay product in place of the corrosive gas and moisture in case of surface damage.
  6. Never fasten screws tightly before all screws fixed to the right place.
  7. Please use damp cloth to clean the chair.









3€≪











7 444











[] 444





13 👐