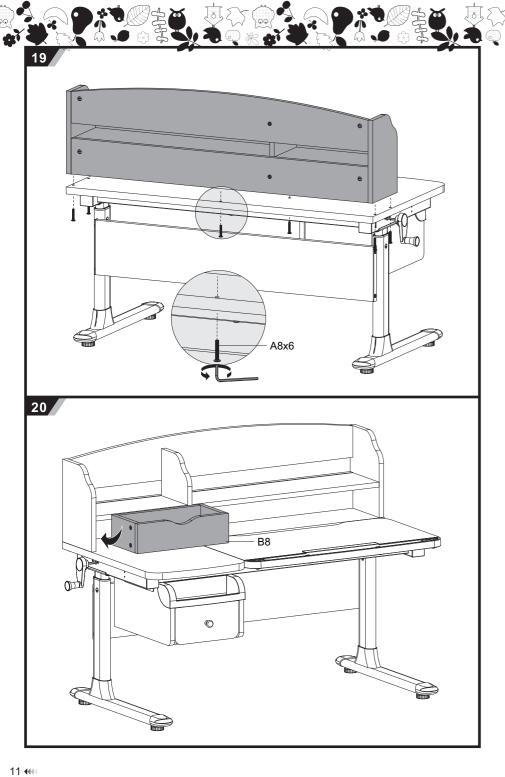

Model NO.: Sognare





## **Healthy Ergo Study Desk**

ASSEMBLY INSTRUCTIONS



## **CAUTION!**

- 1. This product is intended for indoor use only.
  2. This product should be placed on the flat ground.
  3. Once water, oil and other liquid adhere to the surface of product, you should quickly wipe it clean.
  4. Please regularly check and fasten joint parts in case of product shake and loosening.
  5. Do not lay product in place of the corrosive gas and moisture in case of surface damage.
  6. Never fasten screws tightly before all screws fixed to the right place.
  7. Please use damp cloth to clean the chair.









3€≪











7 444











[] 444





13 👐