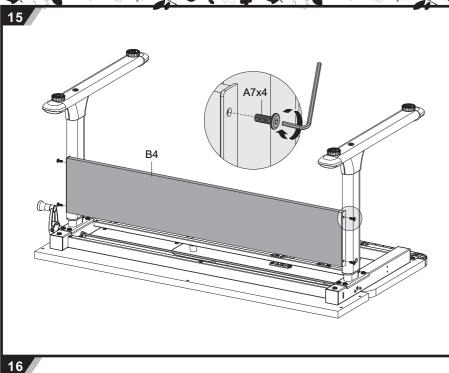

Model NO.: Sognare





## **Healthy Ergo Study Desk**

ASSEMBLY INSTRUCTIONS



## **CAUTION!**

- 1. This product is intended for indoor use only.
  2. This product should be placed on the flat ground.
  3. Once water, oil and other liquid adhere to the surface of product, you should quickly wipe it clean.
  4. Please regularly check and fasten joint parts in case of product shake and loosening.
  5. Do not lay product in place of the corrosive gas and moisture in case of surface damage.
  6. Never fasten screws tightly before all screws fixed to the right place.
  7. Please use damp cloth to clean the chair.









3€≪











7 444











[] 444





13 👐