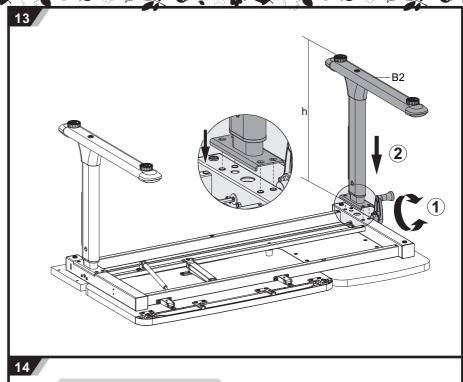

Model NO.: Sognare





## **Healthy Ergo Study Desk**

ASSEMBLY INSTRUCTIONS



## **CAUTION!**

- 1. This product is intended for indoor use only.
  2. This product should be placed on the flat ground.
  3. Once water, oil and other liquid adhere to the surface of product, you should quickly wipe it clean.
  4. Please regularly check and fasten joint parts in case of product shake and loosening.
  5. Do not lay product in place of the corrosive gas and moisture in case of surface damage.
  6. Never fasten screws tightly before all screws fixed to the right place.
  7. Please use damp cloth to clean the chair.









3€≪











7 444











[] 444





13 👐