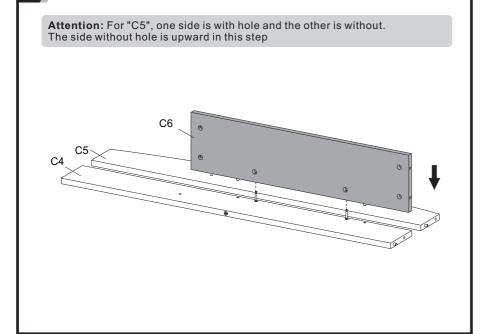

Model NO.: Sognare





## **Healthy Ergo Study Desk**

ASSEMBLY INSTRUCTIONS



## **CAUTION!**

- 1. This product is intended for indoor use only.
  2. This product should be placed on the flat ground.
  3. Once water, oil and other liquid adhere to the surface of product, you should quickly wipe it clean.
  4. Please regularly check and fasten joint parts in case of product shake and loosening.
  5. Do not lay product in place of the corrosive gas and moisture in case of surface damage.
  6. Never fasten screws tightly before all screws fixed to the right place.
  7. Please use damp cloth to clean the chair.









3€≪











7 444











[] 444





13 👐